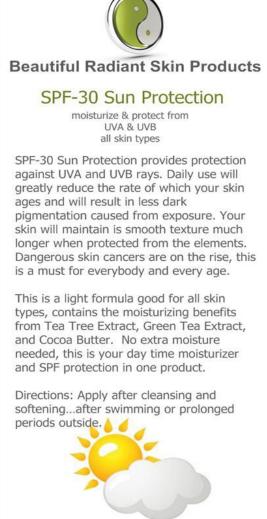

SPF-15 Sun Protection is a moisturizing cream to use on your clients during the day time hours. Light in texture, absorbs quickly. Protects the skin from the harmful rays of UVA and UVB rays. No added moisture needed. Good for all skin types

Contains: Ocinoxate 7.0%, Oxybenzone 4.5%

Chamomile Calming Masque is a calming and decongestive masque for all skin types, even the most sensitive. Light to medium density cream masque. Hydrates and calms irritation.