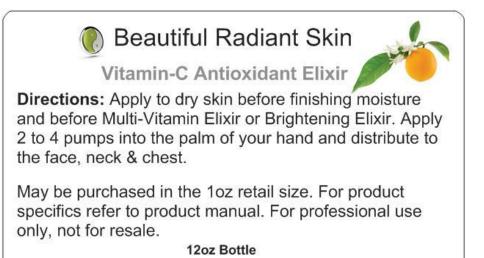

Vitamin-C Antioxidant Elixir aids in reducing the visible signs of aging caused by exposure to the sun and the elements. Vitamin-C is one of the best and strongest antioxidants for the skin, fights free radicals caused from environmental exposure. Made from organic citrus fruits. Daily use will help retards the skins ability to make hyper-pigmentation, use this on your clients at the end of their facial before moisturizer and finishing elixir so they can feel how easily it absorbs, how nice it feels and smells. Light liquid consistency, absorbs completely and quickly.

**Contains:** Vitamin-C, Orange Peel Extract, Sodium Hyaluronate, Aloe Vera Extract, Yarrow Flowers Extract, Extracts from Lemon and Grapefruit.

**Beautiful Raadiant Skin Oxygen Activation for Oxygen Machine** Directions: Pump amount needed into the serum dispensing cup on the oxygen airbrush. Use as you would any other oxygen activation serums or elixirs. Can be used in any oxygen machine. For products specifics refer to product manual. For professional use only, not for resale. 12 oz Bottle