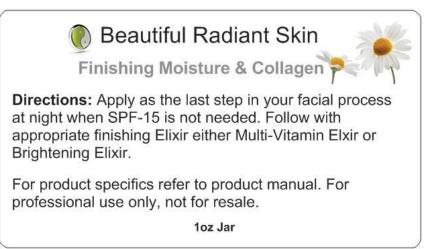

Contains: Lactic Acid, Zinc Oxide, Hydrogen Peroxide (powder form) Magnesium Peroxide, Boric Acid and Sodium Borate

Finishing Moisture & Collagen is the perfect way to finish your facial. This light and deeply hydrating cream will leave the skin soft and ready for the finishing Brightening Elixir or Multi-Vitamin Elixir. Good for all skin types, even oily. Absorbs quickly, is a light cream consistency.

**Contains:** Hydrolyzed Marine Collagen, Deionized Water, Avocado Oil, Sesame Oil, Avocado Butter, Olive Butter, Almond Oil, Soluble Marine Collagen, Vitamin-E, Palmitoyl Tetrapeptide-7, Palmitoyl Oligopeptide, Ginseng Extract, Essential oils of Sage, Orange & Rosemary.