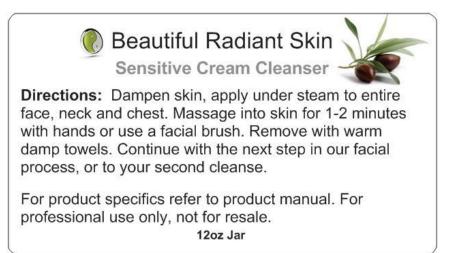

**Contains:** Essential oils of Mint, Rosemary, Sage & Orange, Live Yeast Cell Derivative, Zinc Oxide, Kaolin, and Chamomile with citrus oils.

The Sensitive Cream Cleanser is a medium texture cream cleanser great for drier skin and sensitive skin types. Completely removes surface debris, make-up and build-up. Lifts away dirt without stripping or drying. Can be applied with hands or for use with a facial brush for a deeper cleanse.

**Contains:** Deionized Water, Purified Sea Water, Rosemary Leaves Extract, Olive Oil Extract, Aloe Vera Gel, Chamomile Extract, Seaweed Extract, Mango Butter, Almond Butter, and Citric Acid.

| Beautiful Radiant Skin                                                                                                                                                |
|-----------------------------------------------------------------------------------------------------------------------------------------------------------------------|
| Calming Recovery Masque                                                                                                                                               |
| Apply to dry cleansed skin when a moisture masque is called for. Apply evenly to face, neck & chest. Leave on for up to 10 minutes then remove with warm water rinse. |
| For product specifics refer to product manual. For professional use only, not for resale.                                                                             |