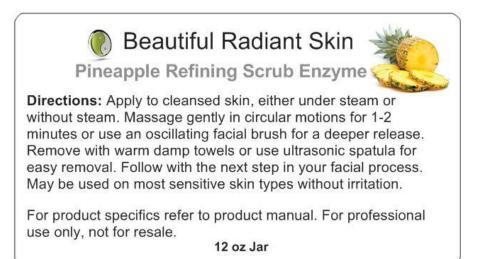

Pineapple Refining Scrub Enzyme is a nourishing scrub designed to retexture and exfoliate the skin. Bromelain Enzyme (from pineapple) combined with Jojoba beads together work to create an effective yet gentle exfoliation for all skin types. Effectively removes excess surface cells while at the same time nourishing and moisturizing the skin. Lightens and brightens the complexion.

**Contains:** Chamomile, Pineapple, Papaya, Seaweed, Jojoba Oil, Carbomer, Sodium PCA, Bromelain Enzymes, Papain Enzymes Lecithin, Fragrant Oil.

| Beautiful Radiant Skin                                                                                                                                                          |
|---------------------------------------------------------------------------------------------------------------------------------------------------------------------------------|
| SPF-15 Sun Protection                                                                                                                                                           |
| <b>Directions:</b> Apply at the end of your facial as the second o last step. Follow with appropriate finishing Elixir like the Multi-Vitamin Elixir or the Brightening Elixir. |
| For product specifics refer to the product manual. For professional use only, not for resale.                                                                                   |
| 12oz Jar                                                                                                                                                                        |