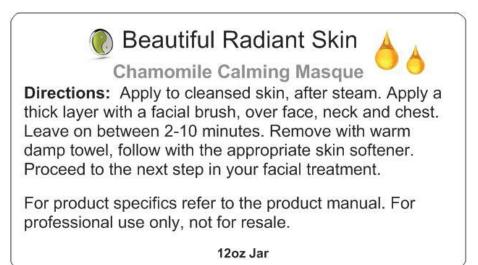

Contains: Ocinoxate 7.0%, Oxybenzone 4.5%

Chamomile Calming Masque is a calming and decongestive masque for all skin types, even the most sensitive. Light to medium density cream masque. Hydrates and calms irritation.

**Contains:** Aloe Vera Gel, Kaolin, Safflower Oil, Sodium PCA, d-Panthenol, Zinc Oxide, Kaolin Clay, Azulen, St. Johns Blossoms Extract, Arnica Blossoms Extracts and Calendula Blossoms Extract,

| Beautiful Radiant Skin<br>Deep Moisture Collagen Masque                                                                                                                                                                                                   |
|-----------------------------------------------------------------------------------------------------------------------------------------------------------------------------------------------------------------------------------------------------------|
| <b>Directions:</b> Apply to cleansed skin after steam. Apply a thick layer to face, neck, and chest. Leave on for 5-15 minutes. Remove with warm damp towel. Follow with appropriate skin softener. Continue with the next step in your facial treatment. |
| For product specifics refer to product manual. For professional use only, not for resale.<br><b>12oz Jar</b>                                                                                                                                              |
|                                                                                                                                                                                                                                                           |